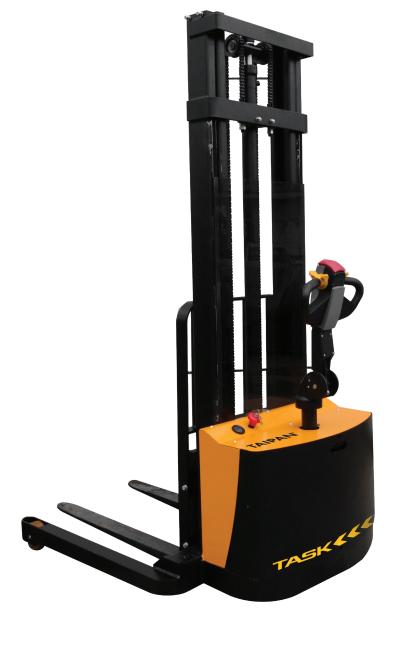

## + TASKTAIPAN® ENTRY LEVEL STRADDLE STACKER

1000kg Capacity.

Lift Height.

Entry Level Stacker

No License Required.

Maintenance Free Batteries

The TAIPAN Straddle Stacker is our "entry level stacker"; designed with functionality, durability and toughness in mind. The steel truck chassis provides maximum protection and industrial strength.

The TAIPAN is available in Duplex Mast with a rated Capacity of 1000kg.

The Taipan is powered using 2 x 12V, 105AH Maintenance Free Batteries. The Maintenance Free batteries come sealed for life from the TASK factory, and do not require maintenance of water levels.

The most significant benefit of the sealed design is that no service attention is required, other than ensuring the battery is charged correctly.

Other Features of the TASK Taipan include a Key Lock Ignition which also incorporates the emergency power switch, and a full function control handle with forward / reverse travel, horn and lift/lower controls.